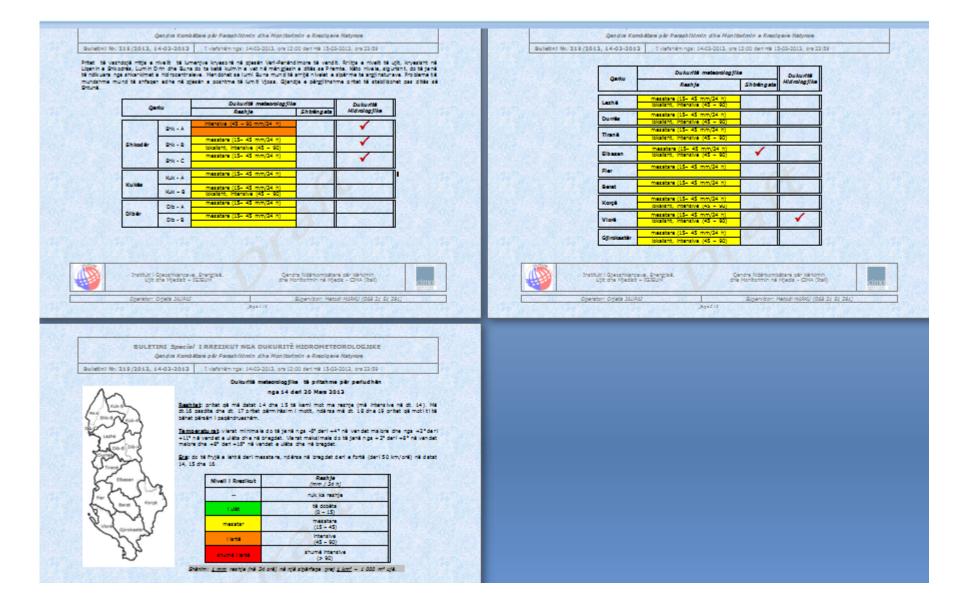

ly irrigating 360,000 hectares), guarantee drainage to 280,000 hectares and reduce the risk of flooding of the river and the sea. The most endangered area is the western plain of the country.

Albania is a rich country with water resources, but due to broken foliage, half of irrigation water is provided by artificial reservoirs.

For the drainage of an area of 75 000 ha, 28 pumping stations (waterworks) with installed capacity 28 000 kw and average water discharge capacity 390 m3 / second operate.

#### Albanian Hydrometeorological network



System Architecture Satellite Radio **GPRS** Eumetcast **HydroMet Analaysis Real Time WKStations** Database Meteo Message Historical Swithcing and Web Archive Satellite Server Dowlink **FTP** Internet













#### **Risk Forecasting Bulletins**





# Thank you for your attentions