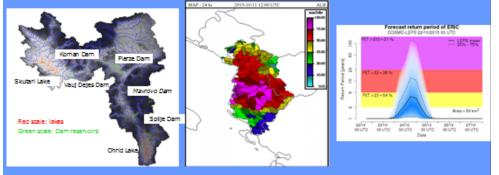

hectares of agricultural land (potentially irrigating 360,000 hectares), guarantee drainage to 280,000 hectares and reduce the risk of flooding of the river and the sea. The most endangered area is the western plain of the country.

Albania is a rich country with water resources, but due to broken foliage, half of irrigation water is provided by artificial reservoirs.

For the drainage of an area of 75 000 ha, 28 pumping stations (waterworks) with installed capacity 28 000 kw and average water discharge capacity 390 m3 / second operate.

#### Albanian Hydrometeorological network



System Architecture Satellite Radio **GPRS** Eumetcast **HydroMet Analaysis Real Time WKStations** Database Meteo Message Historical Swithcing and Web Archive Satellite Server Dowlink **FTP** Internet













#### **Risk Forecasting Bulletins**





# Thank you for your attentions