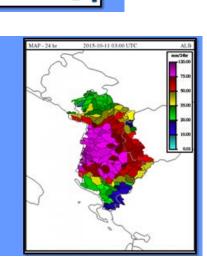

00 hectares of agricultural land (potentially irrigating 360,000 hectares), guarantee drainage to 280,000 hectares and reduce the risk of flooding of the river and the sea. The most endangered area is the western plain of the country.

Albania is a rich country with water resources, but due to broken foliage, half of irrigation water is provided by artificial reservoirs.

For the drainage of an area of 75 000 ha, 28 pumping stations (waterworks) with installed capacity 28 000 kw and average water discharge capacity 390 m3 / second operate.

#### Albanian Hydrometeorological network



System Architecture Satellite Radio **GPRS** Eumetcast **HydroMet Analaysis Real Time WKStations** Database Meteo Message Historical Swithcing and Web Archive Satellite Server Dowlink **FTP** Internet













#### **Risk Forecasting Bulletins**





# Thank you for your attentions